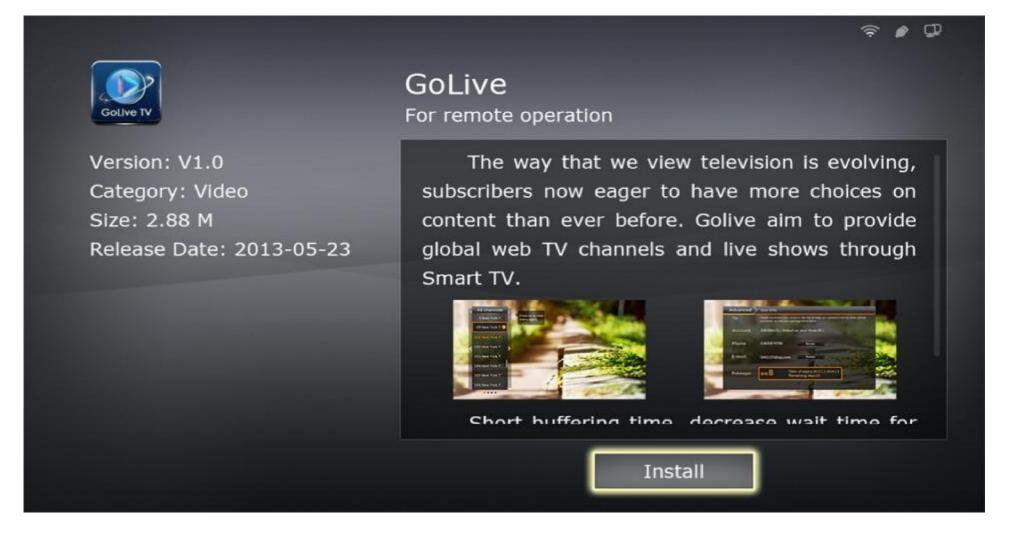

#### Go Live TV

By Go live TV app user can watch online TV channels based on their availability in server. This feature needs high speed internet connection. For this you have to install Go-Live as in the following picture\_