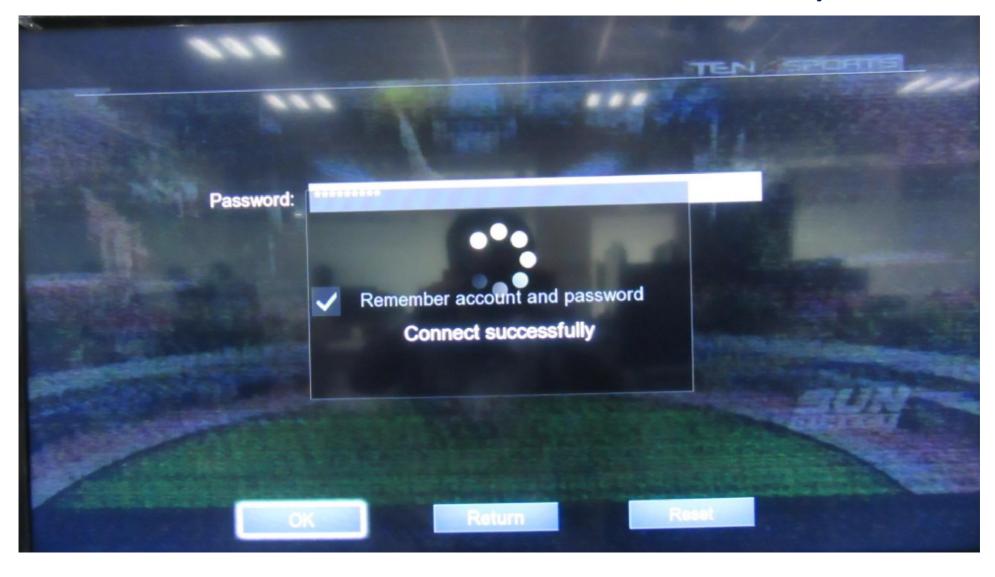

# Then Press finish to complete connection and it shows connect successfully

Exit from this setting and go to Home menu ensure that you are connected to a network