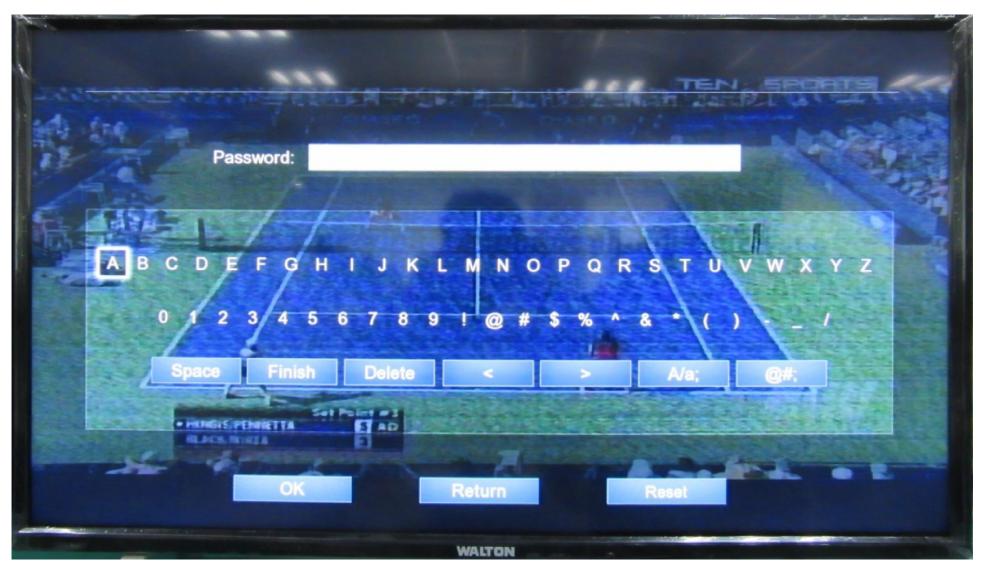

# W32B28Ex INTERNET TV Settings and Features



# **Specification**





# Internet settings and setup

Connect the Wi-Fi module as in the picture





## Go to the network setting from menu





#### Select Wireless network connection





# Choose available network connection and enter password





# Then Press finish to complete connection and it shows connect successfully





Exit from this setting and go to Home menu ensure that you are connected to a network





# Then enter Web Browser and wait for few seconds





# Go to desired page or URL





## Press 'OK' button to type address





#### My nScreen

Using My nScreen app you can share your smart phone content or control TV like as remote, whatever ios or android. To download My nScreen app for android or ios, scan QR code from My nScreen page. To enjoy this feature both devices should be under same Local Area Network. Enter My nScreen app from Home menu





### My nScreen

You can Also download the My nScreen App from Google Play store\_



# My nScreen UI

The control Screen is like below





## My nScreen as media