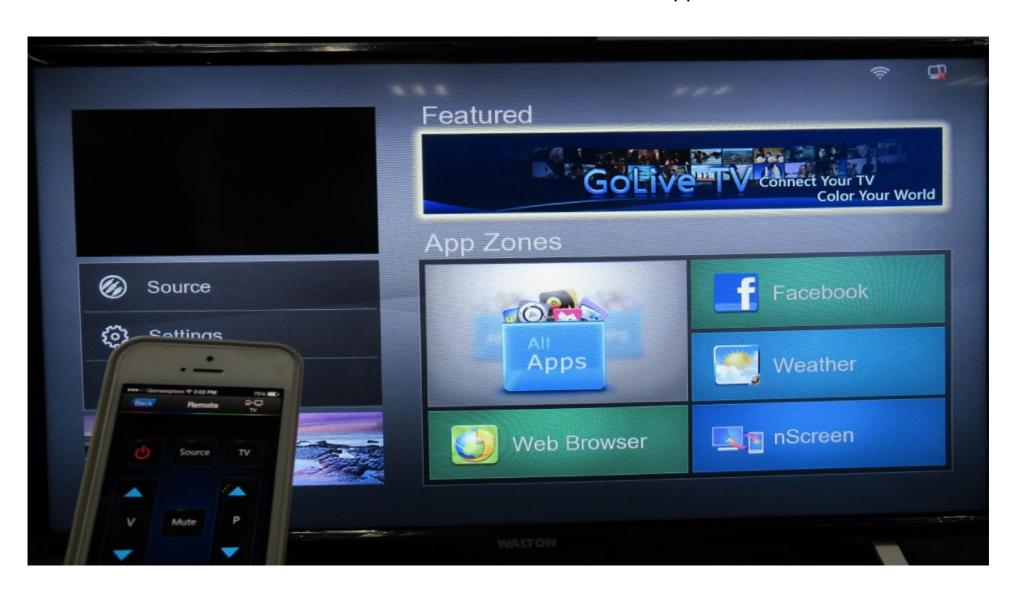

#### Go Live TV

By Go live TV app user can watch online TV channels based on their availability in server. This feature needs high speed internet connection. For this you have to install Go-Live as in the following picture\_