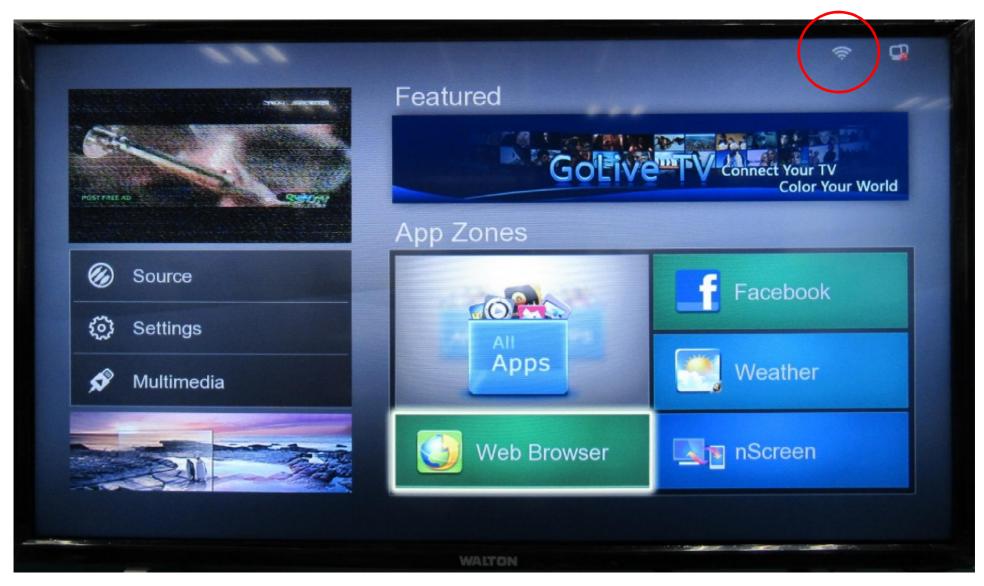

# Then Press finish to complete connection and it shows connect successfully

Exit from this setting and go to Home menu ensure that you are connected to a network

# Then enter Web Browser and wait for few seconds