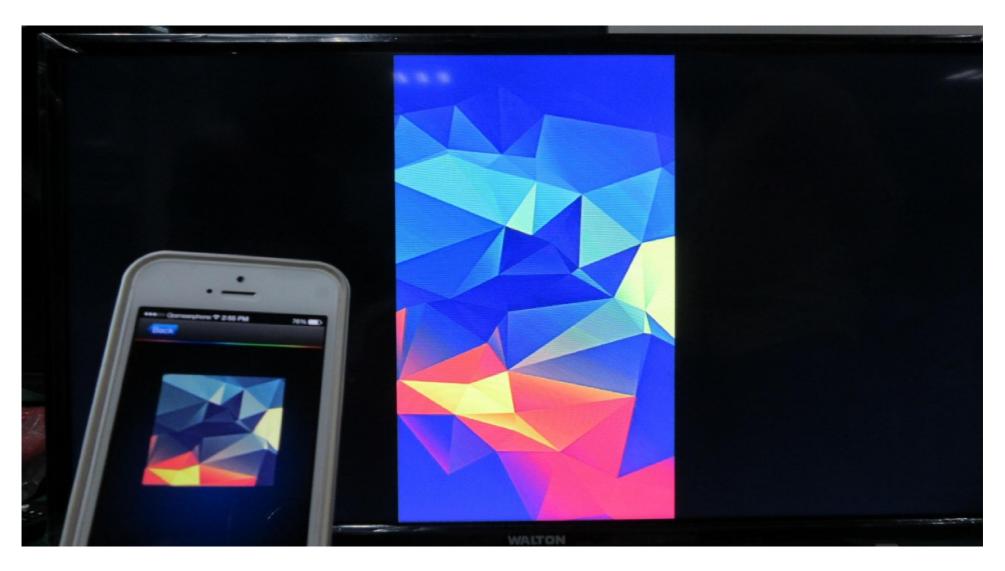

## My nScreen as media sharing

User can share audio, video and photo content from mobile to Televisions by My nScreen app. Following image for photo sharing.