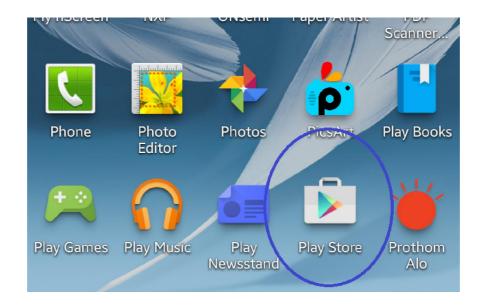

### My nScreen

You can Also download the My nScreen App from Google Play store\_