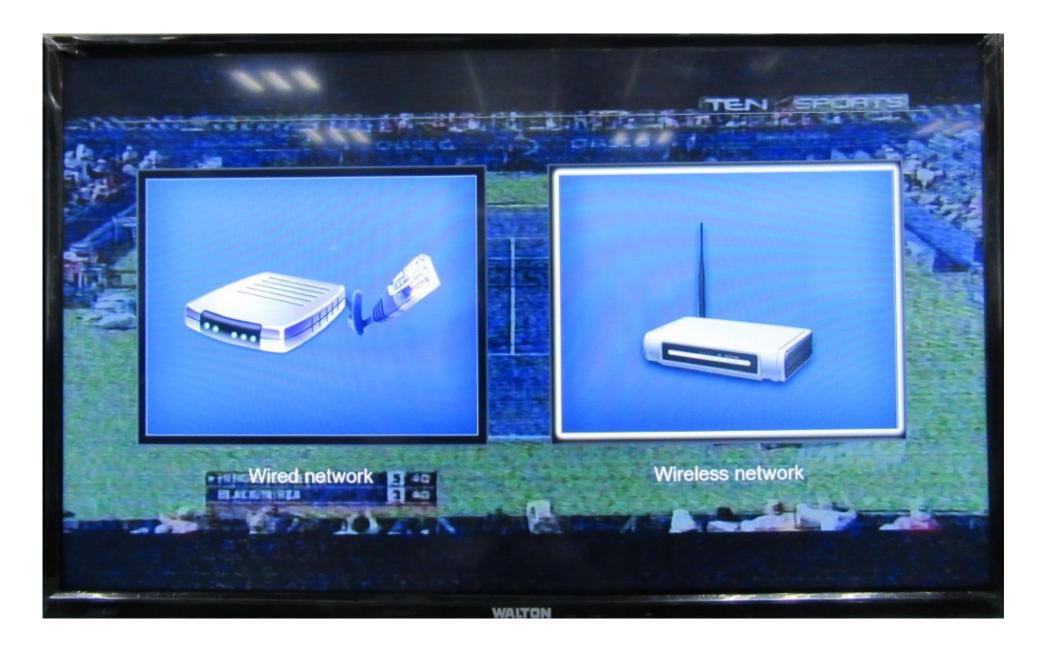

#### Select Wireless network connection

# Choose available network connection and enter password