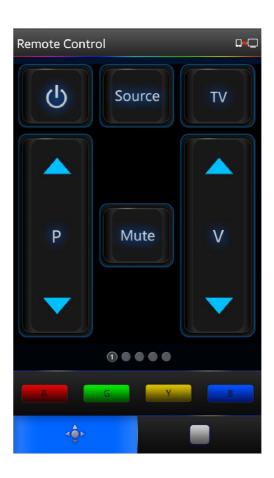

#### My nScreen as remote

Using My nScreen app, it is easier to control the TV by smart phone from any direction. All remote functions are available under this app.