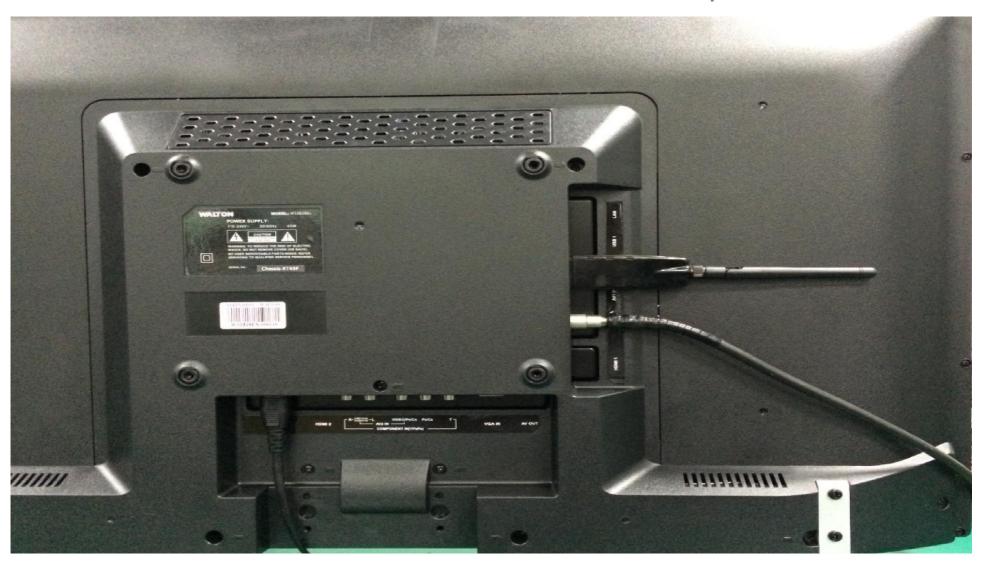

# W32B28Ex INTERNET TV Settings and Features



# **Specification**





# Internet settings and setup

Connect the Wi-Fi module as in the picture





## Go to the network setting from menu





#### Select Wireless network connection





# Choose available network connection and enter password





# Then Press finish to complete connection and it shows connect successfully





Exit from this setting and go to Home menu ensure that you are connected to a network





# Then enter Web Browser and wait for few seconds





# Go to desired page or URL





## Press 'OK' button to type address





#### My nScreen

Using My nScreen app you can share your smart phone content or control TV like as remote, whatever ios or android. To download My nScreen app for android or ios, scan QR code from My nScreen page. To enjoy this feature both devices should be under same Local Area Network. Enter My nScreen app from Home menu





### My nScr