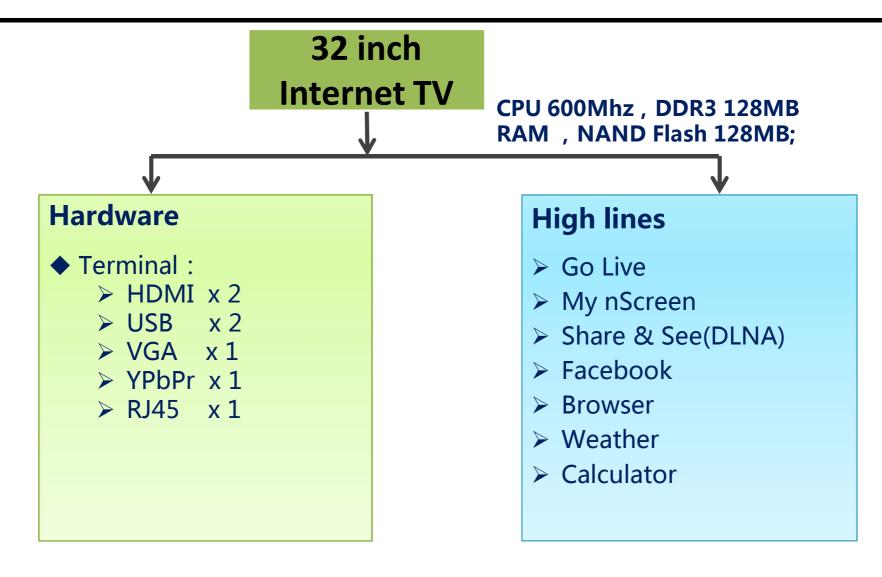

# W32B28Ex INTERNET TV Settings and Features



# **Specification**





# Internet settings and setup

Connect the Wi-Fi module as in the picture





## Go to the network setting from menu





#### Select Wireless network connection





# Choose available network connection and enter password





# Then Press finish to complete connection and it shows connect successfully





Exit from this setting and go to Home menu ensure that you are connected to a network





# Then enter Web Browser and wait for few seconds





# Go to desired page or URL





## Press 'OK' button to type address





#### My nScreen

Using My nScreen app you can share your smart phone content or control TV like as remote, whatever ios or android. To download My nScreen app for android or ios, scan QR code from My nScreen page. To enjoy this feature both devices should be unde