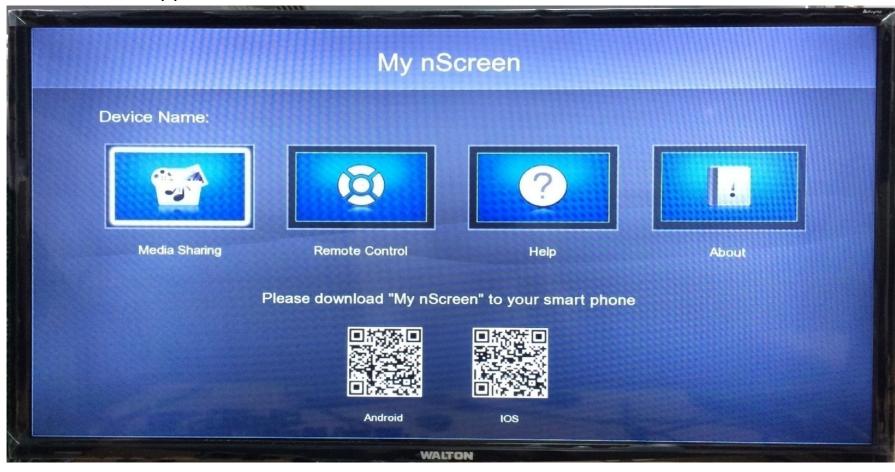

#### My nScreen

Using My nScreen app you can share your smart phone content or control TV like as remote, whatever ios or android. To download My nScreen app for android or ios, scan QR code from My nScreen page. To enjoy this feature both devices should be under same Local Area Network. Enter My nScreen app from Home menu

# My nScreen UI

The control Screen is like below