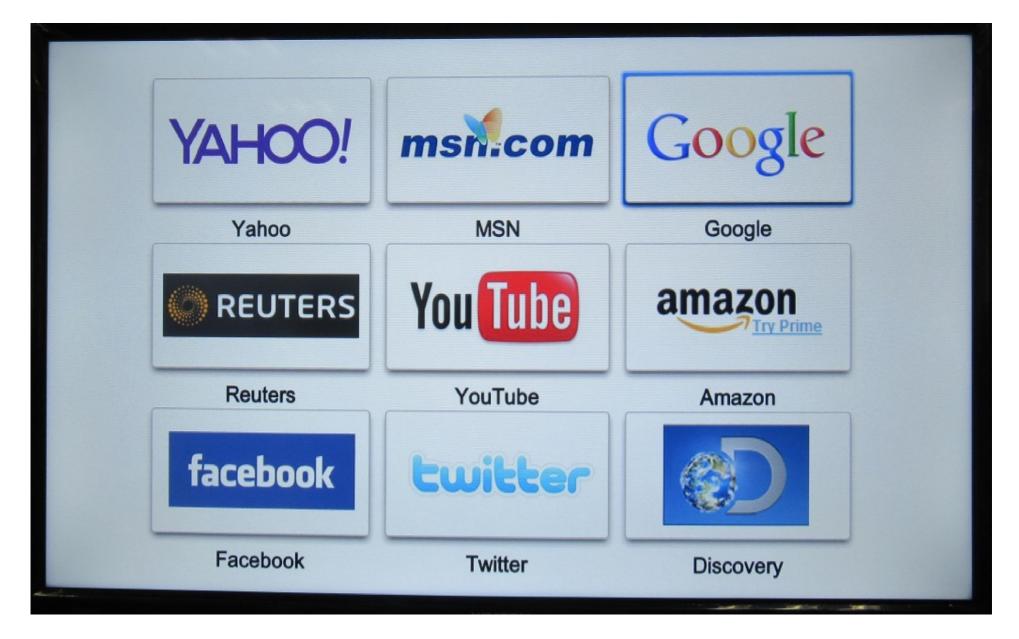

# W32B28Ex INTERNET TV Settings and Features



# **Specification**





# Internet settings and setup

Connect the Wi-Fi module as in the picture





## Go to the network setting from menu





#### Select Wireless network connection





# Choose available network connection and enter password





# Then Press finish to complete connection and it shows connect successfully





Exit from this setting and go to Home menu ensure that you are connected to a network





# Then enter Web Browser and wait for few seconds





# Go to desired page or URL





## Press 'OK' button to type address





#### My nScreen

Using My nScreen app you can share your smart phone content or control TV like as remote, whatever ios or android. To download My nScreen app for android or ios, scan QR code from My nScreen page. To enjoy this feature both devices should be under same Local Area Network. Enter My nScreen app from Home menu





### My nScreen

You can Also download the My nScreen App from Google Play store\_



# My nScreen UI

The control Screen is like below





## My nScreen as media sharing

User can share audio, video and photo content from mobile to Televisions by My nScreen app. Following image for photo sharing.



#### My nScreen as remote

Using My nScreen app, it is easier to control the TV by smart phone from any direction. All re