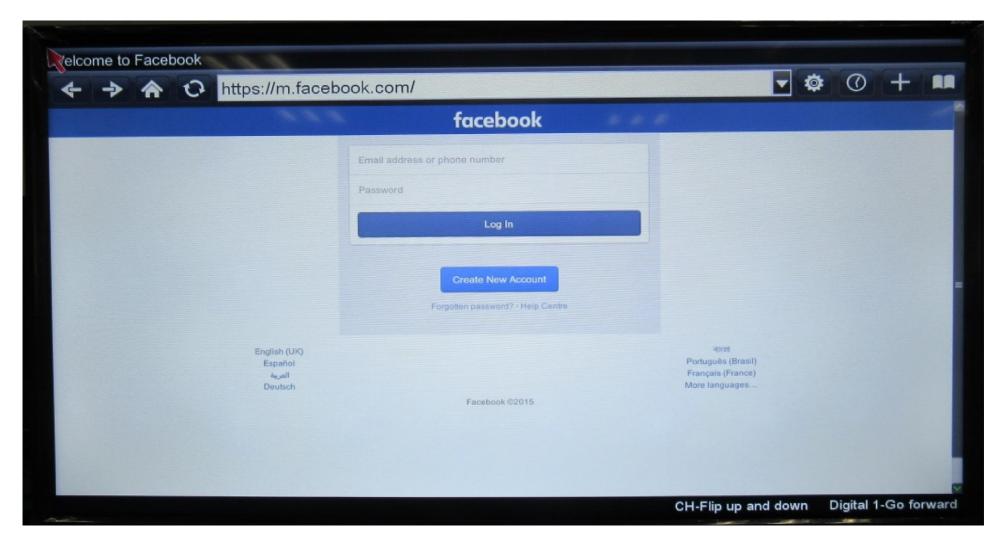

#### Face book

Facebook app will connect you in Facebook social network like as mobile. You can communicate with your friends smoothly but in a large screen.