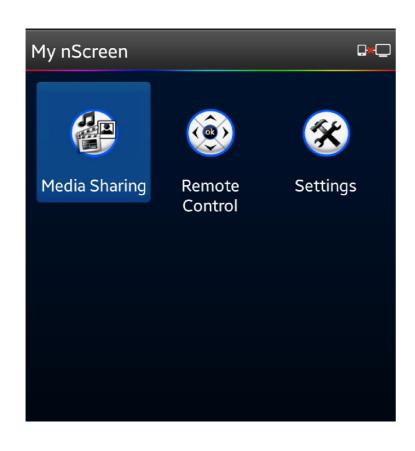

ction and enter password





# Then Press finish to complete connection and it shows connect successfully





Exit from this setting and go to Home menu ensure that you are connected to a network





# Then enter Web Browser and wait for few seconds





# Go to desired page or URL





## Press 'OK' button to type address





#### My nScreen

Using My nScreen app you can share your smart phone content or control TV like as remote, whatever ios or android. To download My nScreen app for android or ios, scan QR code from My nScreen page. To enjoy this feature both devices should be under same Local Area Network. Enter My nScreen app from Home menu





### My nScreen

You can Also download the My nScreen App from Google Play store\_



# My nScreen UI

The control Screen is like below





## My nScreen as media sharing

User can share audio, video and photo content from mobile to Televisions by My nScreen app. Following image for photo sharing.



#### My nScreen as remote

Using My nScreen app, it is easier to control the TV by smart phone from any direction. All remote functions are available under this app.



#### Go Live TV

By Go live TV app user can watch online TV channels based on their availability in server. This feature needs high speed internet connection. For this you have to install Go-Live as in the following picture\_



#### Weather

Weather apps provide you the temperature of different countries and different locations. Like in New York, USA the temperature is\_



#### Face book

Facebook app will connect you in Facebook social network like as mobile