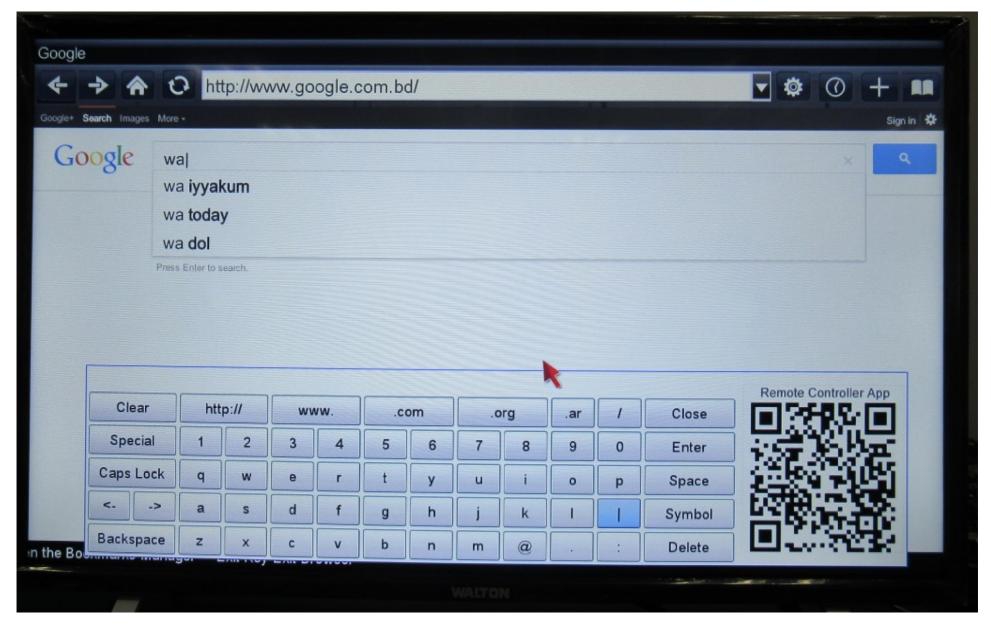

# W32B28Ex INTERNET TV Settings and Features



# **Specification**





# Internet settings and setup

Connect the Wi-Fi module as in the picture





## Go to the network setting from menu





#### Select Wireless network connection





# Choose available network connection and enter password





# Then Press finish to complete connection and it shows connect successfully





Exit from this setting and go to Home menu ensure that you are connected to a network





# Then enter Web Browser and wait for few seconds





# Go to desired page or URL





## Press 'OK' button to type address





#### My nScreen

Using My nScreen app you can share your smart phone content or control TV like as remote, whatever ios or android. To download My nScreen app for android or ios, scan QR code from My nScreen page. To enjoy this feature both devices should be under same Local Area Network. Enter My nScreen app from Home menu





### My nScreen

You can Also download the My nScreen App from Google Play store\_



# My nScreen UI

The control Screen is like below





## My nScreen as media sharing

User can share audio, video and photo content from mobile to Televisions by My nScreen app. Following image for photo sharing.



#### My nScreen as remote

Using My nScreen app, it is easier to control the TV by smart phone from any direction. All remote functions are available under this ap