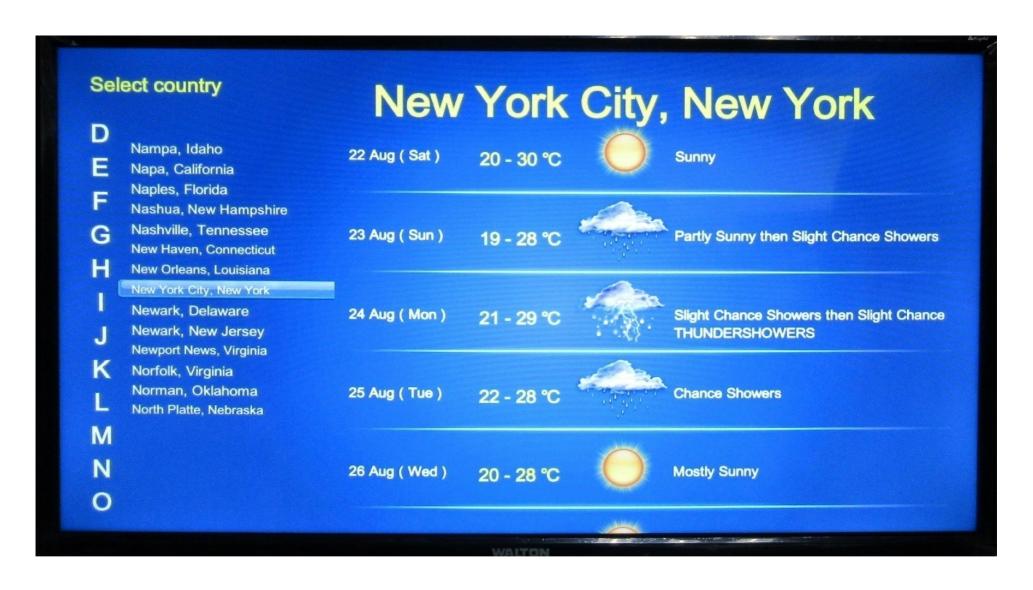

#### Weather

Weather apps provide you the temperature of different countries and different locations. Like in New York, USA the temperature is\_